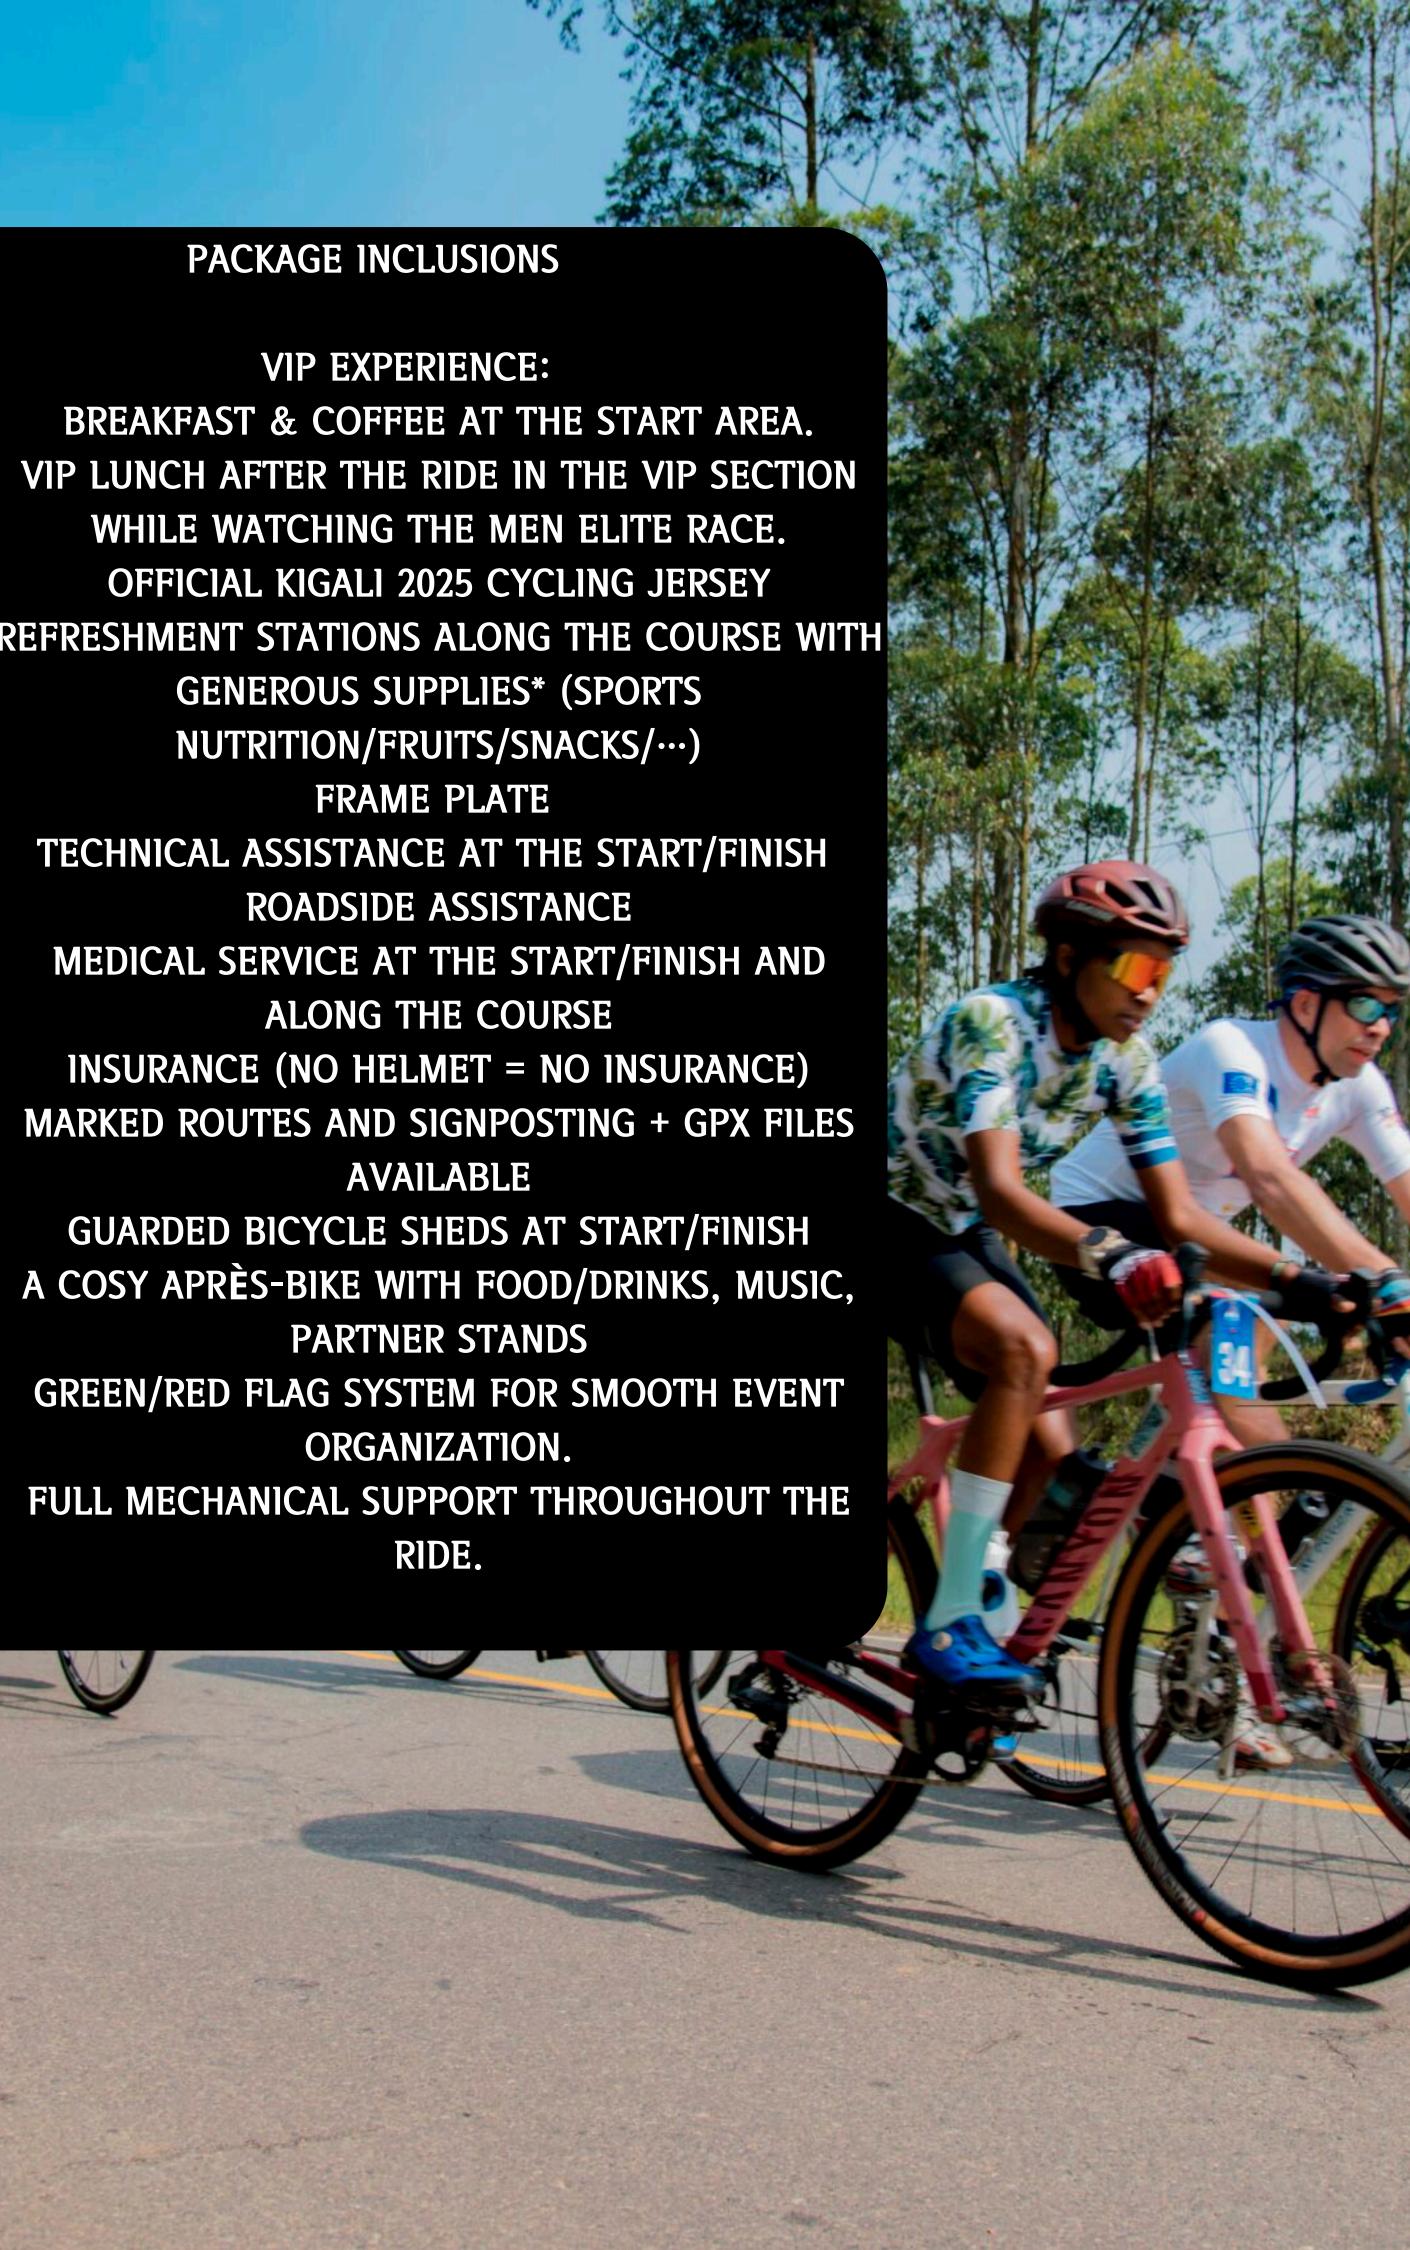

\*\*Dates and Timings\*\*:

Date: Sunday, 28th September 2025

Time: 6:30 AM to 9:30 AM

\*\*Event Location\*\*: The event will take place in Kigali.

Participants are required to assemble at the designated start points 30 minutes before the event begins at Convention Center.

\*\*Audience\*\*: The event is designed for tourists and experienced cyclists





START & FINISH LOCATION:
KIGALI CONVENTION CENTER (KCC), STARTING JUST
BEFORE THE MEN ELITE RACE.

## COURSE INFORMATION:

TOTAL DISTANCE: 60 KM ELEVATION GAIN: 1200 METERS

## COURSE DETAILS:

LOCAL CIRCUIT: 15.2 KM WITH 305 METERS ELEVATION GAIN

EXTENSION CIRCUIT: 42.5 KM WITH 904 METERS ELEVATION GAIN